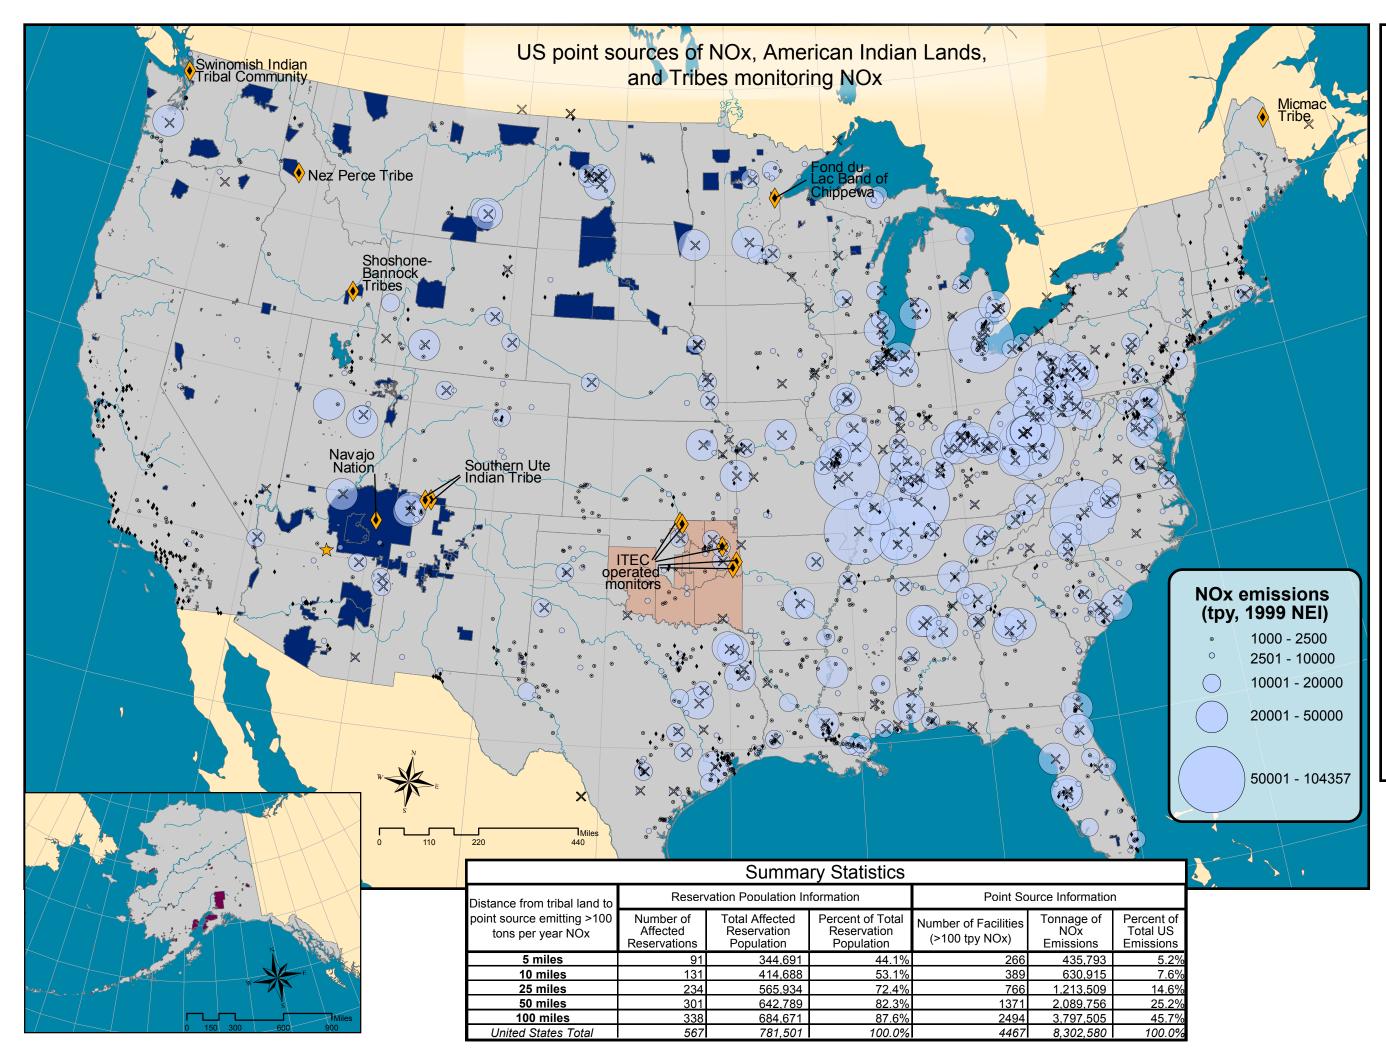

## Legend

## Tribal lands (2003 BIA)

American Indian Reservation

Oklahoma Tribal Statistical Area

Alaska Native Village Statistical Area

## **US NOx monitors**

**Tribal Monitors** 

All other monitors (AQS)

☆ Coal Fired Power Plants (2002 CEC)

ITEP at NAU

## **Data sources**

Emissions data: -1999 National Emissions Inventory (1999 NEI)

Reservation data (boundaries & population): -2003 BIA reservation shapefiles

NOx monitors: -Tribal monitors - ITEP 11/2005 AQS network - October 2005, Air-DATA query

\*Tribal lands include federally recognized reservations and parcels, OK statistical areas, & AK villages as delineated by BIA 2003.

Map created 12/2005, by Joe Cain, ITEP