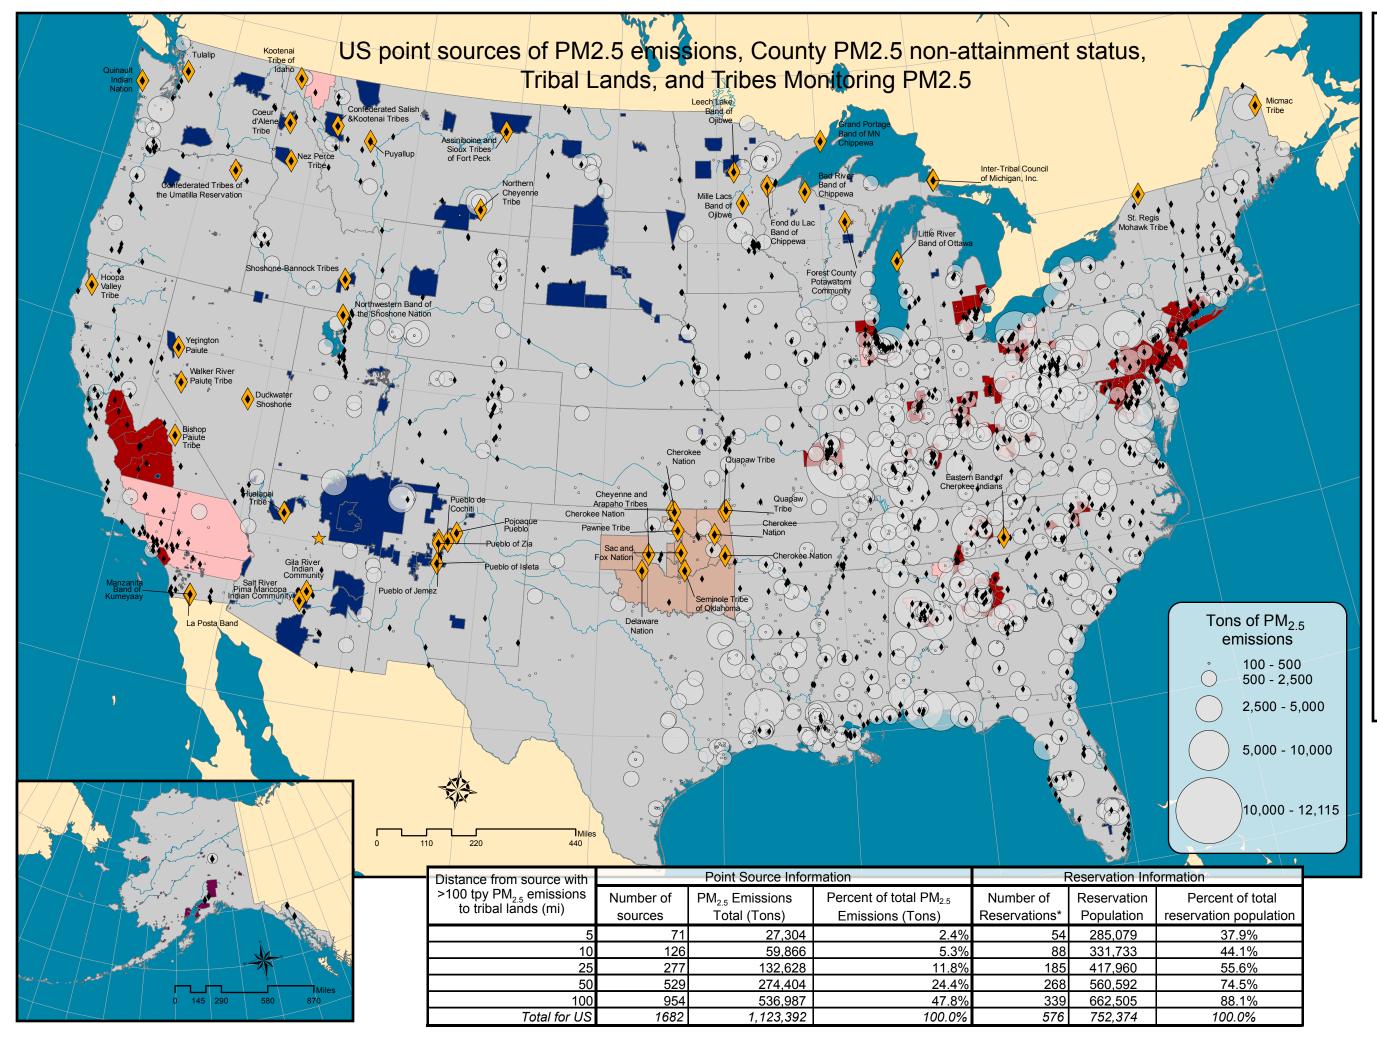

## Legend

## **Tribal Lands**

- American Indian Reservation
  - Oklahoma Tribal Statistical Area
- Alaska Native Village Statistical Area

County non-Attainment Status

Whole county Part of county

## PM<sub>25</sub> monitors

 $\bigstar$ 

 PM<sub>2.5</sub> Monitor (AQS) Tribal PM<sub>2.5</sub> Monitors

ITEP at NAU

## **Data Sources**

Emissions data: -1999 National Emissions Inventory (1999 NEI)

Reservation data (boundaries & population): -2003 BIA reservation shapefiles

PM<sub>2.5</sub> monitors: -Ťribal monitors - ITEP 11/2005 AQS network - October 2005, Air-DATA query

\*Tribal lands include federally recognized reservations and parcels, OK statistical areas, & AK villages as delineated by BIA 2003.

Map created 12/2005, by Joe Cain, ITEP