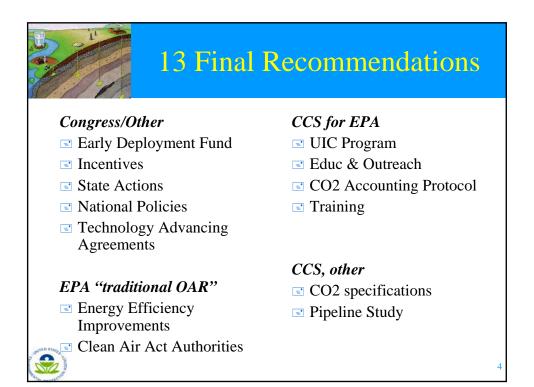

## **Workshop Overview**

Geologic Sequestration of Carbon Dioxide Under the Safe Drinking Water Act's Underground Injection Control Program



Robert Brenner, Director, Office of Policy Analysis and Review, Office of Air Stephen Heare, Director, Drinking Water Protection Division, Office of Water U.S. Environmental Protection Agency

> EPA Public Workshop: Geologic Sequestration of CO<sub>2</sub> Crystal City Sheraton Hotel, Arlington, VA February 26-27, 2008













































|