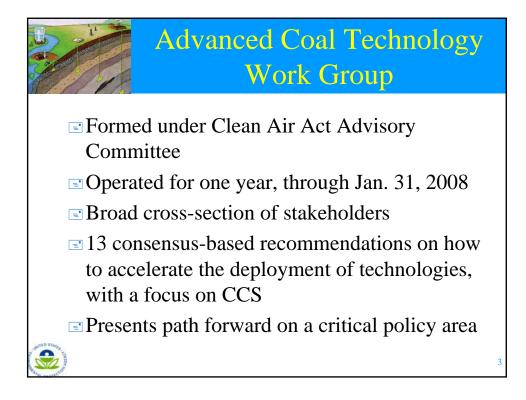

## **Workshop Overview**

Geologic Sequestration of Carbon Dioxide Under the Safe Drinking Water Act's Underground Injection Control Program



Robert Brenner, Director, Office of Policy Analysis and Review, Office of Air Stephen Heare, Director, Drinking Water Protection Division, Office of Water U.S. Environmental Protection Agency

> EPA Public Workshop: Geologic Sequestration of CO<sub>2</sub> Crystal City Sheraton Hotel, Arlington, VA February 26-27, 2008













































|