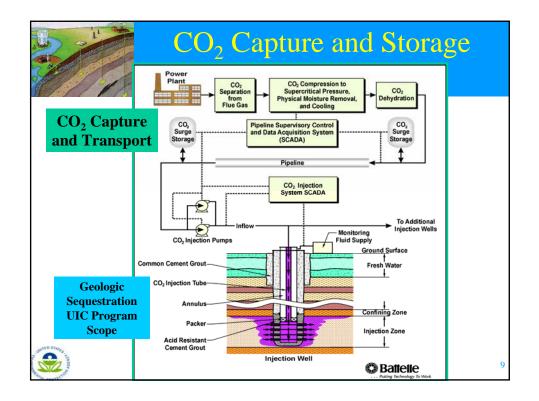

## **Workshop Overview**

Geologic Sequestration of Carbon Dioxide Under the Safe Drinking Water Act's Underground Injection Control Program



Robert Brenner, Director, Office of Policy Analysis and Review, Office of Air Stephen Heare, Director, Drinking Water Protection Division, Office of Water U.S. Environmental Protection Agency

> EPA Public Workshop: Geologic Sequestration of CO<sub>2</sub> Crystal City Sheraton Hotel, Arlington, VA February 26-27, 2008













































|