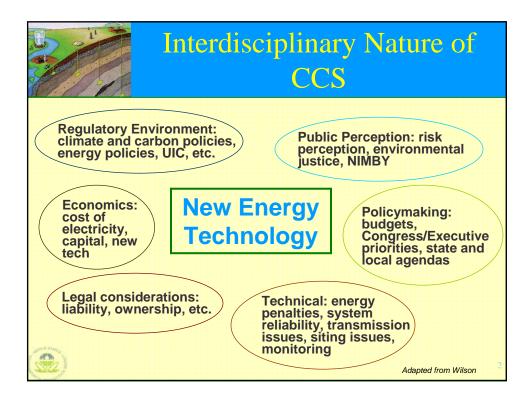

## **Workshop Overview**

Geologic Sequestration of Carbon Dioxide Under the Safe Drinking Water Act's Underground Injection Control Program



Robert Brenner, Director, Office of Policy Analysis and Review, Office of Air Stephen Heare, Director, Drinking Water Protection Division, Office of Water U.S. Environmental Protection Agency

> EPA Public Workshop: Geologic Sequestration of CO<sub>2</sub> Crystal City Sheraton Hotel, Arlington, VA February 26-27, 2008













































|