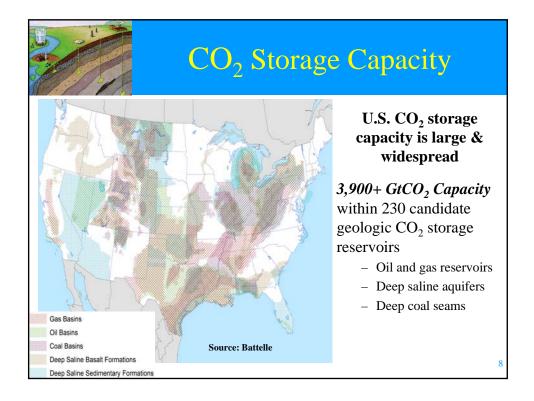

## **Workshop Overview**

Geologic Sequestration of Carbon Dioxide Under the Safe Drinking Water Act's Underground Injection Control Program



Robert Brenner, Director, Office of Policy Analysis and Review, Office of Air Stephen Heare, Director, Drinking Water Protection Division, Office of Water U.S. Environmental Protection Agency

> EPA Public Workshop: Geologic Sequestration of CO<sub>2</sub> Crystal City Sheraton Hotel, Arlington, VA February 26-27, 2008













































|