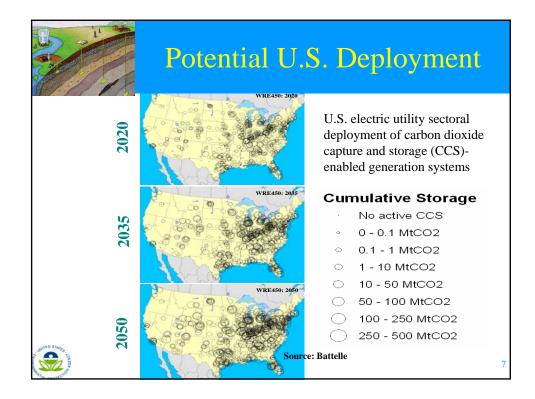

## **Workshop Overview**

Geologic Sequestration of Carbon Dioxide Under the Safe Drinking Water Act's Underground Injection Control Program



Robert Brenner, Director, Office of Policy Analysis and Review, Office of Air Stephen Heare, Director, Drinking Water Protection Division, Office of Water U.S. Environmental Protection Agency

> EPA Public Workshop: Geologic Sequestration of CO<sub>2</sub> Crystal City Sheraton Hotel, Arlington, VA February 26-27, 2008













































|